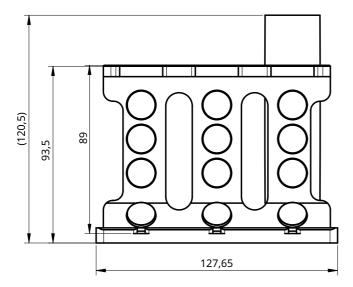

## 3X2 50ML SBS RACK ASSEMBLY

| 3 | SIZE     | DWG NO. |             |       |        | REV. |  |
|---|----------|---------|-------------|-------|--------|------|--|
|   | A4       |         | 500A-032-28 |       |        |      |  |
|   | SCALE 1: | ,       | WEIGHT      | SHEET | 1 of 1 |      |  |