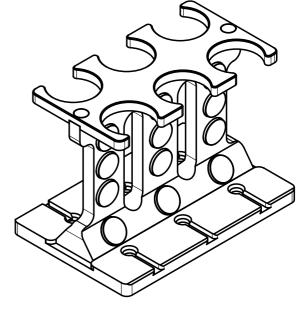

## 3X2 50ML SBS RACK ASSEMBLY

| 3 | SIZE     | DWG NO. |             |       |        | REV. |  |
|---|----------|---------|-------------|-------|--------|------|--|
|   | A4       |         | 500A-032-28 |       |        |      |  |
|   | SCALE 1: | ,       | WEIGHT      | SHEET | 1 of 1 |      |  |