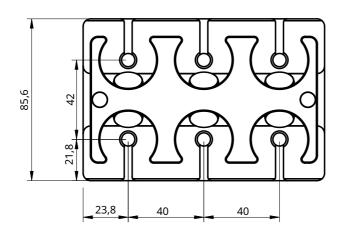

## 3X2 50ML SBS RACK ASSEMBLY

| 3 | SIZE     | DWG NO. |             |       |        | REV. |  |
|---|----------|---------|-------------|-------|--------|------|--|
|   | A4       |         | 500A-032-28 |       |        |      |  |
|   | SCALE 1: | ,       | WEIGHT      | SHEET | 1 of 1 |      |  |